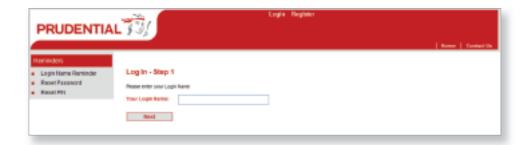

**3**. Go to **www.pruretire.co.uk** and insert your login name

**4.** Insert the characters, which are randomly selected from your password and PIN

**5**. Use the left hand menu items to navigate through the site...