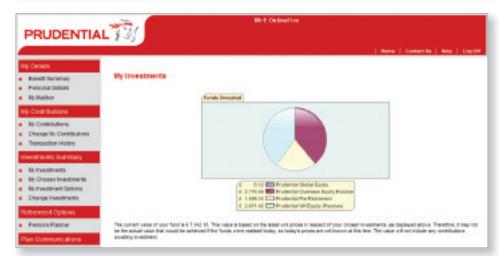

Here are some examples of what you can do...

Monitor the value of your pension fund's performance under "My Investment" page.

Retirement Option – Use the online planner to analyse the retirement saving you need to provide your desired retirement income.