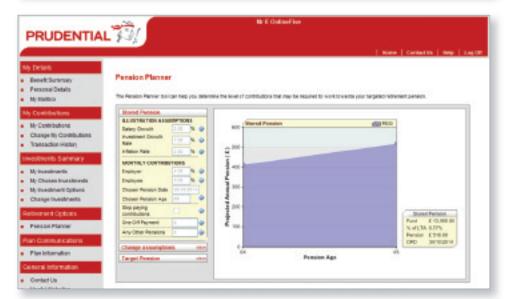

Here are some examples of what you can do...

Monitor the value of your pension fund's performance under "My Investment" page.

Retirement Option – Use the online planner to analyse the retirement saving you need to provide your desired retirement income.