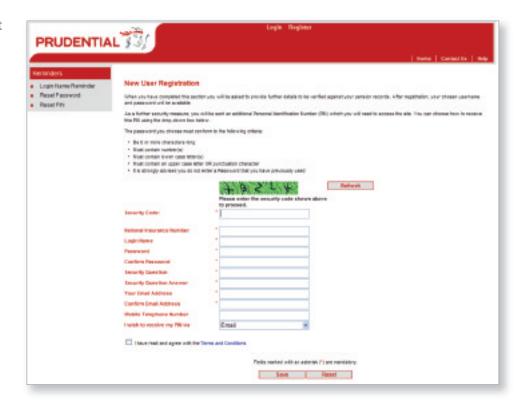

## > Getting started

You need to register in order to benefit from this member website.

Please follow the steps below:

- 1. The first time you access **www.pruretire.co.uk** you need to create your own:
- > Login name
- Password
- > Security question and answer
- **2**. Await receipt of your PIN (if you chose email or SMS text message this should be instantaneous upon completion of registration).