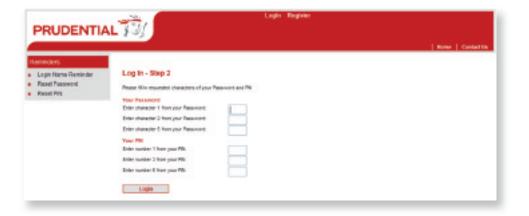

**3**. Go to **www.pruretire.co.uk** and insert your login name

**4.** Insert the characters, which are randomly selected from your password and PIN

**5**. Use the left hand menu items to navigate through the site...