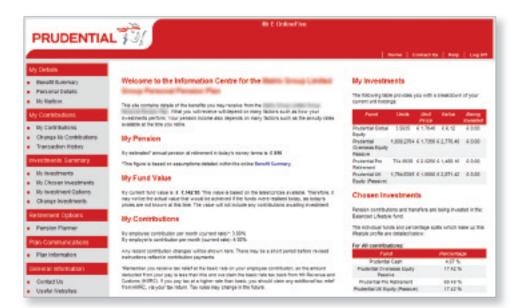

Here are some examples of what you can do...

Monitor the value of your pension fund's performance under "My Investment" page.

Retirement Option – Use the online planner to analyse the retirement saving you need to provide your desired retirement income.